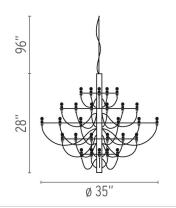

- 2097/18 (18 bulbs 20" x 22")
- 2097/30 (30 bulbs 28" x 35")
- 2097/50 (50 bulbs 34.6" x 39.7")

Canopy diameter 4.6"

## Physical

Cord Length (inches) Construction Material

Brass and steel 11.6 lbs

96" - Black