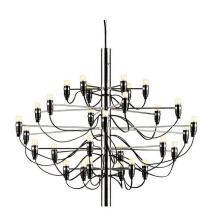

Designed by Gino Sarfatti, this contemporary ceiling chandelier is state of the art. The main steel structure of this modern ceiling light has a mirror-polish finish. Each bulb is fitted on its own horizontal arm with the wiring meandering according to the shape of the arms all the way down to the stem. It has a ceiling fitting and comes with a suspension cable.

The 2097 Chandelier holds 18, 30 or 50 15W E14 Clear Ball Incandescent bulbs which emits indirect light.

The Gino Sarfatti Mod. 2097 chandelier is available in brass, chrome and matte black and has three models:

#### AU140057 Chrome

**Dimensional Image** 