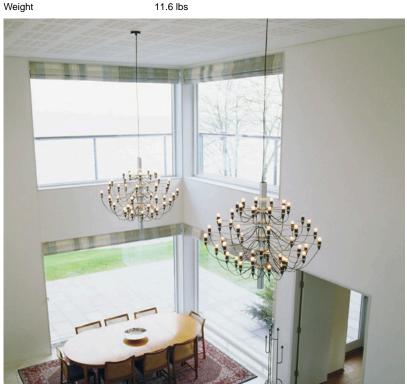

Designed by Gino Sarfatti, this contemporary ceiling chandelier is state of the art. The main steel structure of this modern ceiling light has a mirror-polish finish. Each bulb is fitted on its own horizontal arm with the wiring meandering according to the shape of the arms all the way down to the stem. It has a ceiling fitting and comes with a suspension cable.

The 2097 Chandelier holds 18, 30 or 50 15W E14 Clear Ball Incandescent bulbs which emits indirect light.

The Gino Sarfatti Mod. 2097 chandelier is available in brass, chrome and matte black and has three models:

- 2097/18 (18 bulbs 20" x 22")
- 2097/30 (30 bulbs 28" x 35")
- 2097/50 (50 bulbs 34.6" x 39.7")

Canopy diameter 4.6"