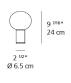

| max 20W LED E12/G16.5       |
| Lamp Included                                       | No                          |
| Control type                                        | Switch (On Cord)*           |
| Input Voltage                                       | 120V                        |
| Power consumption                                   | N/A                         |
| Ballast                                             | N/A                         |

\*With dimmable bulb

#### Colors & Finishes —

Milky White (Diffuser)

Gold (Body)

#### Materials =

- Base in painted aluminum
- Diffuser in milky-white handblown glass with crystal finish at the top

#### Features & Accessories =

• Diffuser allows soft and powerful light at the same time

#### Dimensions =





## Packaging =

2 Boxes

1 x 9-1/8" x 6-3/16" x 6-3/16" / 1.42 lbs - 23 cm x 15.5 cm x 15.5 cm / .645 kg

1 x 9-15/16" x 9-15/16" x 9-15/16" / 2.47 lbs - 25 cm x 25 cm x 25 cm / 1.12 kg

### Light distribution -

Diffused

Luminaire weight —

2.54 lbs / 1.16 kg

Warranty