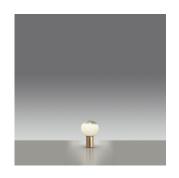

#### Colors & Finishes —

Milky White (Diffuser)

Gold (Body)

#### Materials =

- Base in painted aluminum
- Diffuser in milky-white handblown glass with crystal finish at the top

#### Features & Accessories =

• Diffuser allows soft and powerful light at the same time