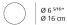

| max 20W LED E12/G16.5       |
| Lamp Included                                       | No                          |
| Control type                                        | Switch (On Cord)*           |
| Input Voltage                                       | 120V                        |
| Power consumption                                   | N/A                         |
| Ballast                                             | N/A                         |

\*With dimmable bulb

#### Colors & Finishes —

Milky White (Diffuser)

Gold (Body)

#### Materials =

- Base in painted aluminum
- Diffuser in milky-white handblown glass with crystal finish at the top

#### Features & Accessories =

• Diffuser allows soft and powerful light at the same time

#### Dimensions =





## Packaging =

2 Boxes

1 x 9-1/8" x 6-3/16" x 6-3/16" / 1.42 lbs - 23 cm x 15.5 cm x 15.5 cm / .645 kg

1 x 9-15/16" x 9-15/16" x 9-15/16" / 2.47 lbs - 25 cm x 25 cm x 25 cm / 1.12 kg

### Light distribution -

Diffused

Luminaire weight —

2.54 lbs / 1.16 kg

Warranty