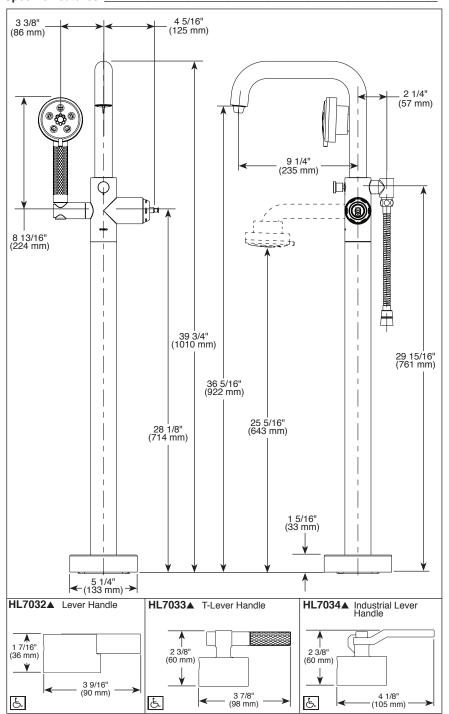

#### **STANDARD SPECIFICATIONS:**

- Maximum handshower flow rate 1.75 gpm @ 80 psi,
  6.60 L/min @ 550 kPa
- Spout flow up to 15 gpm @ 60 psi, 56.7 L/min @ 410 kPa
- Indexing handshower holder
- 60"- 82" stretchable finished metal hose
- High flow ceramic mixing cartridge
- Single lever handle with hot and cold indicators
- Auto resetting diverter
- Certified dual check valves in handshower
- Drain not included
  - Requires rough-in to complete installation:
    R70100-WS with integrated stops
    - R70100 without stops, provides maximum flow
  - Handle sold separately

### FEATURES:

H<sub>2</sub>Okinetic Technology<sup>®</sup>