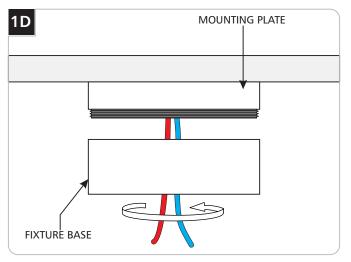

Feed the transformer wires through the fixture base and tightly reinstall it onto the mounting plate.

- 8 Completely install the blue transformer wire to the negative terminal to make a connection.
- 2 Completely install the red transformer wire to the positive terminal to make a connection.