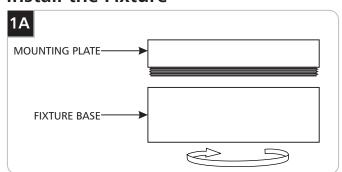

# Install the Fixture

1 Unscrew the mounting plate from the fixture base.

- 2 Connect the black driver wire to the hot power line wire with a wire nut.
- Connect the white driver wire to the neutral power line wire with a wire nut.