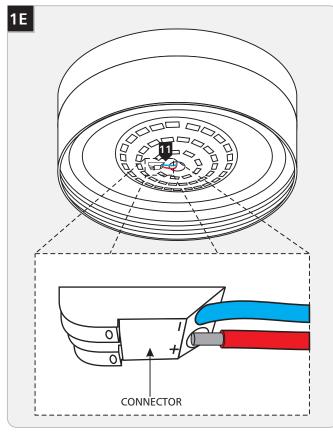

Feed the transformer wires through the fixture base and tightly reinstall it onto the mounting plate.

- 8 Completely install the blue transformer wire to the negative terminal to make a connection.
- 2 Completely install the red transformer wire to the positive terminal to make a connection.

**NOTE**: Ensure that the transformer wires have been proper installed by gently tugging on the wire to ensure the connection is firm.

10 Place the diffuser into the fixture base and completely screw the shade into the base.