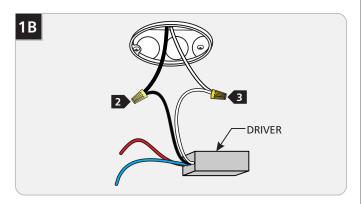

# Install the Fixture

1 Unscrew the mounting plate from the fixture base.

- 2 Connect the black driver wire to the hot power line wire with a wire nut.
- Connect the white driver wire to the neutral power line wire with a wire nut.

Use minimum 90°c supply conductors.

- Properly place the driver and wire connections into the electrical box.
- 5 Ground the mounting plate to a suitable ground in accordance with local electrical codes.
- 6 Secure the mounting plate to the electrical box with 2 #8-32 screws, leaving the low-voltage driver wires accessible.