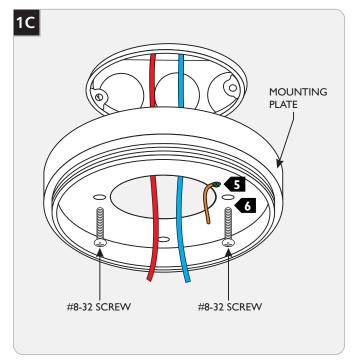

Use minimum 90°c supply conductors.

- Properly place the driver and wire connections into the electrical box.
- 5 Ground the mounting plate to a suitable ground in accordance with local electrical codes.
- 6 Secure the mounting plate to the electrical box with 2 #8-32 screws, leaving the low-voltage driver wires accessible.