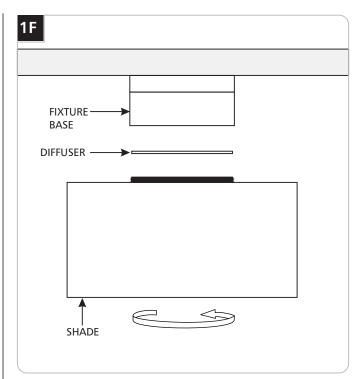

**NOTE**: Ensure that the transformer wires have been proper installed by gently tugging on the wire to ensure the connection is firm.

10 Place the diffuser into the fixture base and completely screw the shade into the base.