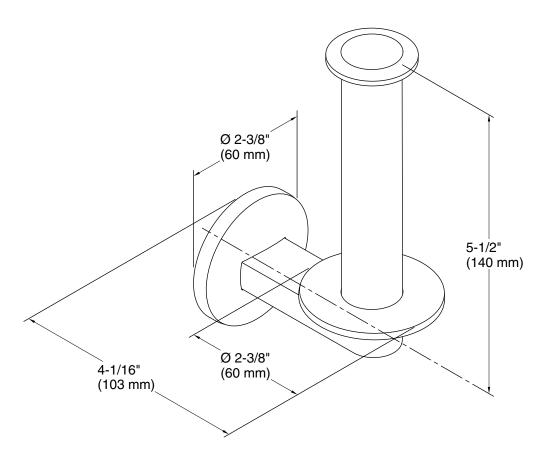

# **Components®**

Vertical toilet paper holder **K-78383** 

### **Technical Information**

All product dimensions are nominal.

Material: Zinc, Brass