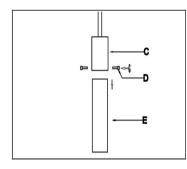

## Contemporary Lighting<sup>™</sup>

PRODUCT NAME: FIZZ IV 1-Light LED Pendant ITEM NUMBER: E22771-91PC

Please consult your electrician for hanging fixture and wiring.



WARNING: This fixture may be dimmed using standard triac dimmer. For maximum adjustability We recommend Lutron CL series dimmers.

Bulb (Included) :1-7.5W LED



Page 2 of (2)



If wires are cut in the process of adjusting the height, please note the pendants consist of an Step 3. outer mesh (ground) and inner (live) wire that must be seperated before rejoinging to driver



Step 5. Insert glass (E) into cup (C) and secure using screws (D) provided