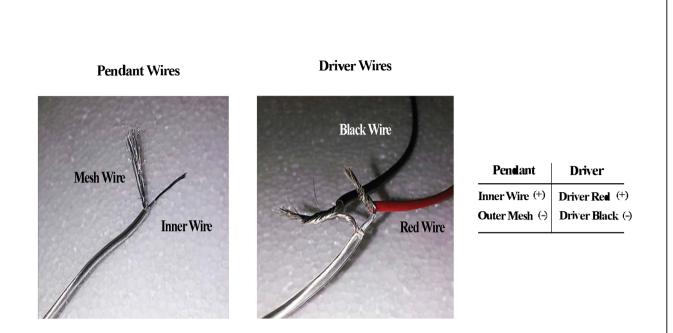

Bulb (Included) :1-7.5W LED

Page 2 of (2)

If wires are cut in the process of adjusting the height, please note the pendants consist of an Step 3. outer mesh (ground) and inner (live) wire that must be seperated before rejoinging to driver