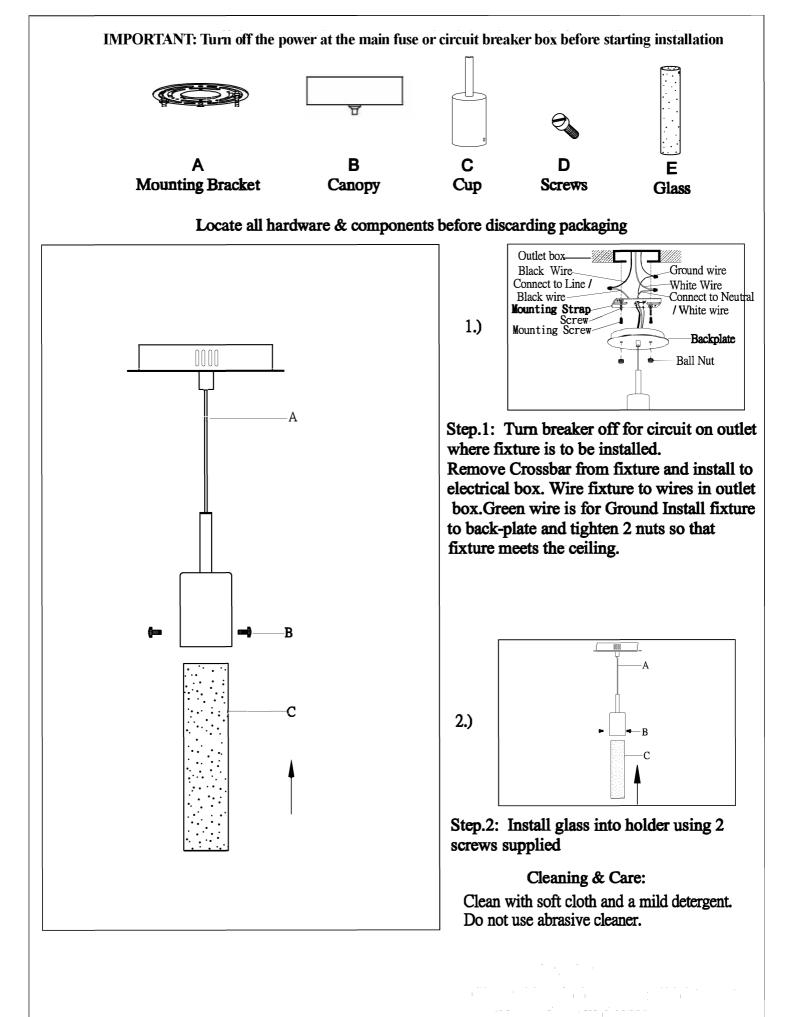

## Contemporary Lighting<sup>™</sup>

PRODUCT NAME: FIZZ IV 1-Light LED Pendant ITEM NUMBER: E22771-91PC

Please consult your electrician for hanging fixture and wiring.



WARNING: This fixture may be dimmed using standard triac dimmer. For maximum adjustability We recommend Lutron CL series dimmers.

Bulb (Included) :1-7.5W LED



Page 2 of (2)



If wires are cut in the process of adjusting the height, please note the pendants consist of an Step 3. outer mesh (ground) and inner (live) wire that must be seperated before rejoinging to driver



Step 5. Insert glass (E) into cup (C) and secure using screws (D) provided