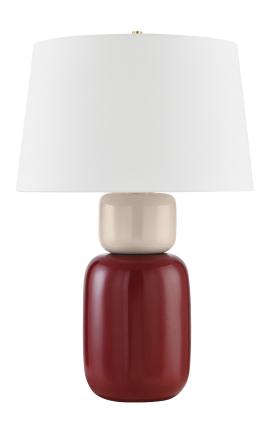

#### HL890201-AGB/CBB

Marrying minimalist design principles and a sense of playfulness, Batya focuses on color blocking to strike a pleasing balance. A companion to Corinne, this lamp features soft Bordeaux and soft blush hues that add a dose of subtle color. Batya is also available as a flush mount in two sizes with a cool Slate Blue shade. Part of our Zoe Feldman collection.

### **FINISHES**

Aged Brass/Ceramic Bordeaux Blush (AGB/CBB)