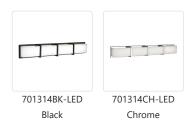

## WATFORD 701314-LED

VANITY

## **DESCRIPTION**

**PROJECT** 

Elegant LED vanity with rectangular frosted glass with fine clear edges; polished chrome metal details with two metal bands which extend across the glass. Can be mounted horizontal or vertical equipped with our powerful 120V AC LED technology. Available in three different sizes and similar styled flush mounts available, see series for full family details.