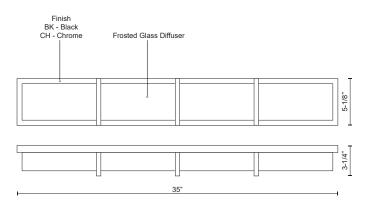

## **SPECIFICATION DETAILS**

 $\ensuremath{^{\star}}$  For custom options, consult factory for details.

| Fixture Dimensions   | W35" x H5-1/8" x E3-1/4"                                   |
|----------------------|------------------------------------------------------------|
| Light Source         | AC LED Module                                              |
| Wattage              | 39W                                                        |
| Total Lumens         | 3200lm                                                     |
| Delivered Lumens     | CH-2094lm                                                  |
| Voltage              | 120V                                                       |
| Color Temperature    | 3000K                                                      |
| CRI (Ra)             | 90CRI                                                      |
| Optional Color Temps | 2700K - 5000K Available, Minimum Order Quantities<br>Apply |
| LED Rated Life       | 50,000 hours                                               |
| Dimming              | 100% - 10%, ELV Dimmer (Not Included)                      |
| Glass Details        | Frosted Interior Clear Glass                               |
| ADA Compliant        | Yes                                                        |
| Location             | Damp                                                       |
| Compliance           | ADA                                                        |
| Warranty             | 5 Years                                                    |
| Mounting Style       | All Orientation; Wall;                                     |