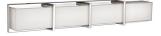

## **DESCRIPTION**

**PROJECT** 

Elegant LED vanity with rectangular frosted glass with fine clear edges; polished chrome metal details with two metal bands which extend across the glass. Can be mounted horizontal or vertical equipped with our powerful 120V AC LED technology. Available in three different sizes and similar styled flush mounts available, see series for full family details.