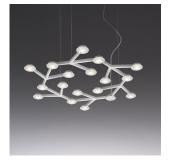

# Led Net circle suspension extended length 1575058A-EXT

Design By = Michele De Lucchi Alberto Nason

Collection -Design

# Materials =

- Structure in painted aluminum
- Each LED is fitted with a methacrylate lens and satin finish methacrylate lens-holder