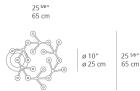

## Dimensions -

standard length min. 19 <sup>3/4</sup>" - max. 78 <sup>3/4</sup>" min. 50 cm - max. 200 cm

extended length min. 19<sup>3/4</sup>" - max. 216 " min. 50 cm - max. 548 cm

**Light distribution** 