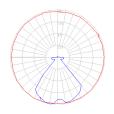

## Direct

Red = Max Cd. Through Vertical plane Blue = Max Cd. Through Horizontal plane Luminaire weight

4.74 lbs / 2.15 kg

Warranty -5 year limited warranty