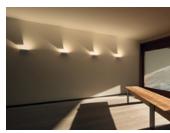

## Description

A game of light and shadows, Set is a modular wall art sconce designed to decorate the wall with customized compositions of illuminated rectangular pieces. With 0-5 reflective blocks which can be rotated at will, this collection creates an unexpected juxtaposition of highlights and shadows without glare. Design by Xuclà.