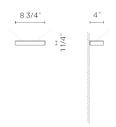

## **SET** Design by Xucla.

Reference

7759.

Application

Wall Fixtures

Installation type

Surface mounted

**Electrical characteristics** 

1 x LED 9.3W 350mA

Total 9.3 W

Light source:  $2700K \ CRI > 80 \ 1041 \ Im \ 111 \ Im/W$ 

Driver included: CC - Constant Current 350 mA 120-277V 50/60Hz

Electronic dimming: 1-10V