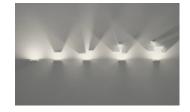

## Description

A game of light and shadows, Set is a modular wall art sconce designed to decorate the wall with customized compositions of illuminated rectangular pieces. With 0-5 reflective blocks which can be rotated at will, this collection creates an unexpected juxtaposition of highlights and shadows without glare. Design by Xuclà.

## **Indirect lighting**

Lamp that emits an upward or backward beam that is reflected by the ceiling or wall.