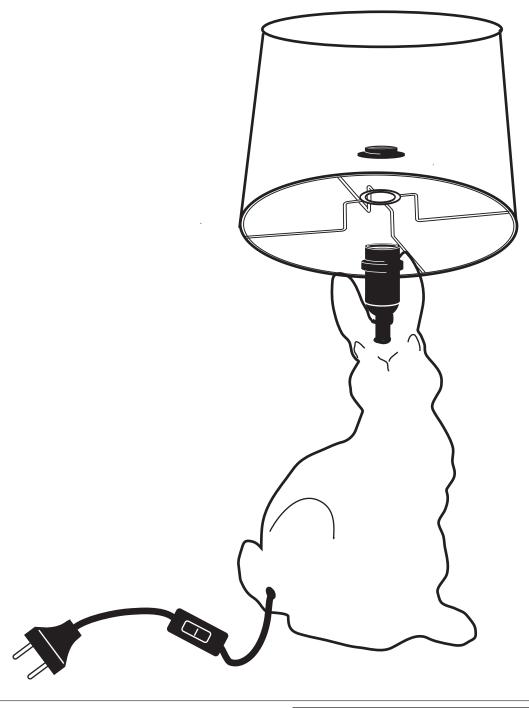

#### Rabbit Lamp

which this declaration refers to, is in accordance with the conditions of the Low Voltage Directive and is in conformity with the following harmonized standards or such specifications:

### **TECHNICAL INFORMATION**

Rabbit Lamp

550 x 1700 (diameter x height) dimensions

materials Polyester resin, lacquered

Shade: PVC/Viscose laminate on steel frame

design Front