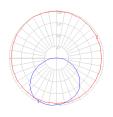

#### Diffused

Red = Max Cd. Through Vertical plane Blue = Max Cd. Through Horizontal plane Luminaire weight 2.65 lbs / 1.2 kg