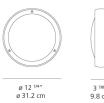

#### Dimensions -

Light distribution =

1 x 16-5/8" x 15" x 15-7/16" / 2.93 lbs - 42 cm x 38 cm x 39 cm / 1.33 kg

# 3 7/8" 9.8 cm