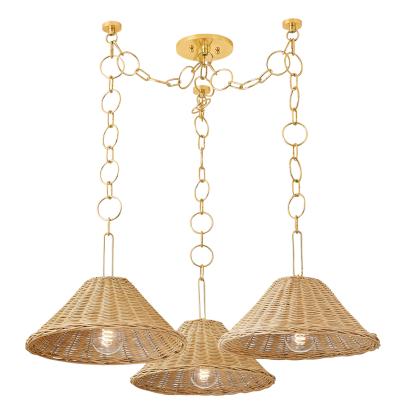

"Updating a classic silhouette with contemporary materiality, Dalia features a large, tapered shade woven from rattan wicker. The refined metal work is finished in Aged Brass, adding a timeless, vintage quality to the fixture. Available as a 1-light sconce or 3-light chandelier, Dalia introduces a pop of texture and style to any space.

### **DIMENSIONS**

Height: 11.5"

Width/Diameter: 38.5"

Length: "

Minimum Height: 18.5" Maximum Height: 71" Canopy/Backplate: 6" Hanging Type: 54" Chain Product Weight: 12.8lb