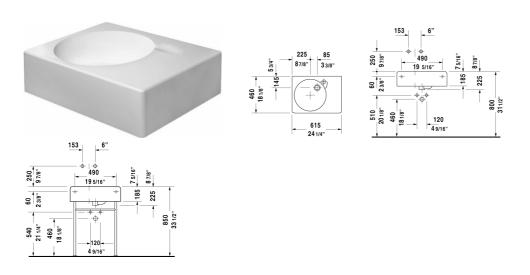

All drawings contain the necessary measurements which are subject to standard tolerances. They are stated in inch & mm and are non-binding. Exact measurements, in particular for customized installation scenarios, can only be taken from the finished ceramic piece.