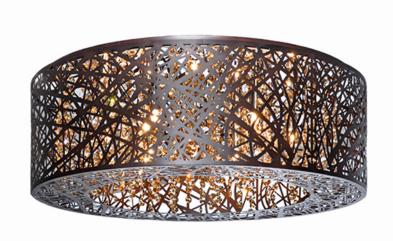

## PRODUCT DESCRIPTION

Legendary meets contemporary with the Inca Collection. Reminiscent of the mythical tales of Incan treasures, the fixtures offer brilliantly shining crystal enclosed within a precision laser-cut sheath that cannot be duplicated. The glow of the LED light from within casts a beautifully radiant shine that adorns the outer permeable layer.