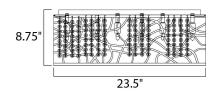

## PRODUCT DESCRIPTION

Legendary meets contemporary with the Inca Collection. Reminiscent of the mythical tales of Incan treasures, the fixtures offer brilliantly shining crystal enclosed within a precision laser-cut sheath that cannot be duplicated. The glow of the LED light from within casts a beautifully radiant shine that adorns the outer permeable layer.



## **MEASUREMENTS**

: 23.5" W x 8.75" H DIMENSION

HANGING WEIGHT : 14.74 lb

#### LAMPING

LUMENS : 4,500 Rated (0 Del.)

**BULB** : 9 x 40W (INCLUDED), 360W Total

DIMMABLE : Dimmable COLOR\_TEMP : 2900K

#### **FINISHES OPTION**

Bronze BZ



## **GLASS**

Cognac 94

## MATERIAL

Stainless Steel + Steel

#### **RATINGS**

cETLusDry Location Dimmable



#### **ADDITIONAL**

INSTALL UP/DOWN: **RATED LIFE 2000 Hours** OPERATING TEMPERATURE: -20°C (-4°F), 40°C (104°F)

Always consult a qualified electrician before installing any lighting product.



# WESTERN DISTRIBUTION CENTER (HEADQUARTER)

4200 SHIRLEY DR. I ATLANTA, GA 30336

P. 626.956.4200 | F. 626.956.4225 | maximlighting.com