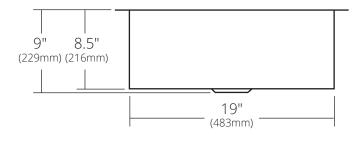

#### **PRODUCT DETAILS**

- 21.5" x 16" x 9" OD (546mm x 406mm x 229mm)
- 19" x 13.5" x 8.5" ID (483mm x 343mm x 216mm)
- Hand hammered 16 gauge recycled copper
- 3.5" (89mm) drain opening