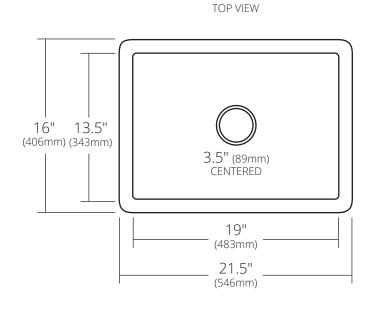

#### **PRODUCT DETAILS**

- 21.5" x 16" x 9" OD (546mm x 406mm x 229mm)
- 19" x 13.5" x 8.5" ID (483mm x 343mm x 216mm)
- Hand hammered 16 gauge recycled copper
- 3.5" (89mm) drain opening