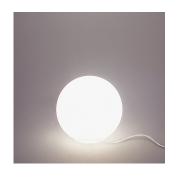

### Colors & Finishes —

| 1     |
|-------|
| White |

### Materials =

- Base in thermoplastic resin
- Acid-etched diffuser made out of handblown glass