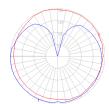

## Light distribution —

Diffused

Red = Max Cd. Through Vertical plane
Blue = Max Cd. Through Horizontal plane

Luminaire weight

9.04 lbs / 4.1 kg

Warranty ==