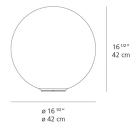

Lucchi |  |

#### Collection -

Design

| (ll)us | (P65)  |  |
|--------|--------|--|
| (hr)™  | (IP65) |  |

| Specifications -  |                    |
|-------------------|--------------------|
| Lamp type         | LED-T              |
| Lamp              | max 100W E26/A19   |
| Lamp Included     | No                 |
| Control type      | DIMMABLE (On Cord) |
| Input Voltage     | 120V               |
| Power consumption | N/A                |
| Ballast           |                    |

### Colors & Finishes —

| 1     |
|-------|
| White |

### Materials =

- Base in thermoplastic resin
- Acid-etched diffuser made out of handblown glass

### Features & Accessories

### Dimensions —

# Packaging —

1 Box

1 x 21-3/8" x 21-3/8" x 21-3/4" / 12.57 lbs - 54 cm x 54 cm x 55 cm / 5.7 kg



## Light distribution —

Diffused



Red = Max Cd. Through Vertical plane
Blue = Max Cd. Through Horizontal plane

Luminaire weight

9.04 lbs / 4.1 kg

Warranty ==