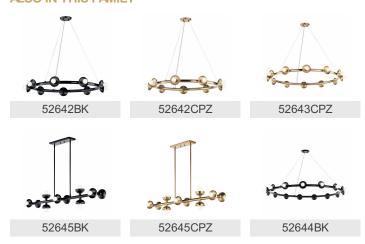

|
| Max or Nominal Watt                               | 60.00                                              |
| # of Bulbs/LED Modules                            | 12                                                 |

E12 (Candelabra)

## Mounting/Installation

Socket Type

Connector Yes
Interior/Exterior INTERIOR
Lead Wire Length 144"
Location Rating Dry
Mounting Weight 11.80 LBS
Wire Connectors Wire Nuts

## **FIXTURE ATTRIBUTES**

| Н | ousin | g |  |  |
|---|-------|---|--|--|
|   |       |   |  |  |

Primary Material Steel Shade Dimensions 4.25" DIA

#### **Product/Ordering Information**

 SKU
 52643BK

 Finish
 Black

 Style
 Contemporary

 UPC
 783927044677

# **Finish Options**



Black



Champagne Bronze™



## **ALSO IN THIS FAMILY**