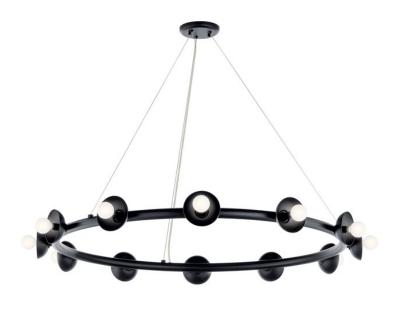

## **SPECIFICATIONS**

| Certifications/Qualifications                     |                                                    |
|---------------------------------------------------|----------------------------------------------------|
|                                                   | www.kichler.com/warranty                           |
| Dimensions                                        |                                                    |
| Base Backplate Weight Height Overall Height Width | 5.5" DIA<br>11.80 LBS<br>4.25"<br>72.25"<br>42.00" |
| Electrical                                        |                                                    |
| Input Voltage                                     | 120.00V                                            |
| Light Source                                      |                                                    |
| Dimmable                                          | Yes                                                |
| Lamp Included                                     | Not Included                                       |
| Lamp Type                                         | G16.5                                              |
| Max or Nominal Watt                               | 60.00                                              |
| # of Bulbs/LED Modules                            | 12                                                 |

## **FIXTURE ATTRIBUTES**

| Н | ousin | g |  |  |
|---|-------|---|--|--|
|   |       |   |  |  |

Primary Material Steel Shade Dimensions 4.25" DIA

#### **Product/Ordering Information**

 SKU
 52643BK

 Finish
 Black

 Style
 Contemporary

 UPC
 783927044677