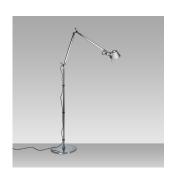

## Materials =

- Arms and diffuser in aluminum
- Joints and tension control knobs in polished die-cast aluminum
- Tension cables in stainless steel
- Floor support base in weighted steel with stamped aluminum cover
- · Stem in steel

## Features & Accessories

- Fully adjustable, articulated arm structure
- Tiltable and 360 degrees rotatable diffuser