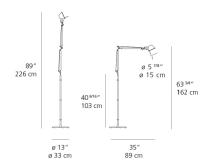

ucchi Giancarlo Fassina

## Collection =

Design



## Specifications =

| Lamp type         | LED-T            |
|-------------------|------------------|
| Lamp              | max 100W E26/A19 |
| Lamp Included     | No               |
| Control type      | On/Off (On Head) |
| Input Voltage     | 120V             |
| Power consumption | N/A              |
| Ballast           | N/A              |

## Colors & Finishes =



## Materials =

- Arms and diffuser in aluminum
- Joints and tension control knobs in polished die-cast aluminum
- Tension cables in stainless steel
- Floor support base in weighted steel with stamped aluminum cover
- · Stem in steel

## Features & Accessories

- Fully adjustable, articulated arm structure
- Tiltable and 360 degrees rotatable diffuser

## Dimensions =



# Packaging =

3 Boxes

1 x 10-1/8" x 8-3/16" x 34-1/8" / 4.19 lbs - 25.5 cm x 20.5 cm x 86.5 cm / 1.9 kg

1 x 41-13/16" x 1-11/16" x 1-11/16" / 1.54 lbs - 106 cm x 4 cm x 4 cm / .7 kg

1 x 15-13/16" x 16-1/4" x 4-7/16" / 16.76 lbs - 40 cm x 41 cm x 11 cm / 7.6 kg

## Light distribution

#### Direct



# Luminaire weight

17.24 lbs / 7.82 kg

# Warranty =

5 year Limited warranty

Red = Max Cd. Through Vertical plane
Blue = Max Cd. Through Horizontal plane