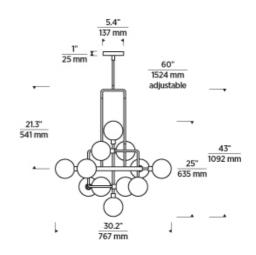

#### **SPECIFICATIONS**

| HARDWARE MATERIAL             | Metal       |
|-------------------------------|-------------|
| SHADE MATERIAL                | Glass       |
| NET WEIGHT                    | 20 lbs      |
| HEIGHT                        | 34.3in      |
| WIDTH                         | 30.2in      |
| LENGTH                        | 30.2in      |
| UP LIGHT / DOWN LIGHT / BOTH? |             |
| WET LISTED                    |             |
| DAMP LISTED                   | Yes         |
| DRY LISTED                    |             |
| MIN. HANGING HEIGHT           | 43.2in      |
| MAX HANGING HEIGHT            | 100.3in     |
| TOTAL CORD LENGTH             |             |
| TOTAL STEM LENGTH             | Up to 60in  |
| STEM QTY                      | 6           |
| SLOPED CEILING ADAPTABLE?     | Yes 45° Max |
| GENERAL LISTING               | ETL Listed  |
| INCLUDES                      |             |