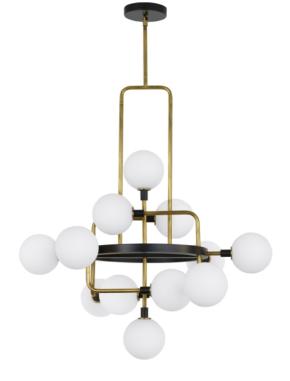

## VIAGGIO CHANDELIER

#### PRODUCT FEATURES

- · Artistic sense of celestial travel
- · Clustered mid-century modern design style
- · Optional high performance, energy efficient LED lamping.

No Lamp Opal glass rated for (12) 5 watt max G9 Bi-Pin lamps (Not Included). No Lamp Smoke glass rated for (12) 5 watt max candelabra base E12 lamps (Not Included). LED Opal glass includes (12) 120 volt 5 watt, 4329 total delivered lumens, 3000K, LED G9 Bi-Pin lamps. Smoke glass includes (12) 120 volt 2 watt, 1800 total delivered lumens, 2700K,