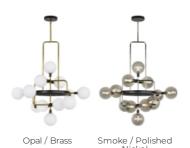

LAMPING

Opal / Brass

# ORDERING INFORMATION

installed on sloped ceiling up to 45°.

700VGO COLOR LAMP

OR OPAL/BRASS NO LAMP

-I FD927 T6 LFD 90 CRL2700K 120V (T20/T24)

-LED930 G9 LED 90 CRI 3000K 120V (T20)

Opal/Brass version only available with LED930. Mirrored Smoke/Polished Nickel version only available with LED927.

SN SMOKE/POLISHED NICKEL

| 700VGO   |      |  |  |  |
|----------|------|--|--|--|
| JOB NAME | <br> |  |  |  |
| NOTES    |      |  |  |  |
|          |      |  |  |  |