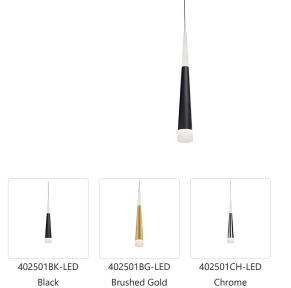

## **DESCRIPTION**

Single LED lamp pendant, slender cone-shaped cylinder with acrylic top and bottom of cone which lights up on both ends. Equipped with our powerful 120V AC LED technology. Chrome finish: available in a variety of multi-pendant options see series for family details. Black and Gold finish: build your own configuration, choose how many pendants and choose the canopy shape and size accordingly.