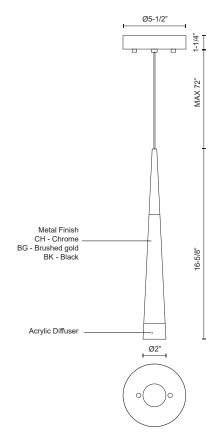

## **SPECIFICATION DETAILS**

 $\ensuremath{^{\star}}$  For custom options, consult factory for details.

| Fixture Dimensions       | D2" x H16-5/8"                                             |
|--------------------------|------------------------------------------------------------|
| Light Source             | AC LED Module                                              |
| Wattage                  | 6W                                                         |
| Total Lumens             | 400lm                                                      |
| Delivered Lumens         | CH-265lm                                                   |
| Voltage                  | 120V                                                       |
| Color Temperature        | 3000K                                                      |
| CRI (Ra)                 | 90CRI                                                      |
| Optional Color Temps     | 2700K - 5000K Available, Minimum Order Quantities<br>Apply |
| LED Rated Life           | 50,000 hours                                               |
| Dimming                  | 100% - 10%, ELV Dimmer (Not Included)                      |
| Diffuser Details         | White Acrylic Diffuser                                     |
| Adjustable               | Yes                                                        |
| Wire Length              | 72" Max                                                    |
| Wire Type                | Clear SSL Wire                                             |
| Location                 | Dry                                                        |
| Warranty                 | 5 Years                                                    |
| Illumination Direction   | Up and Down                                                |
| <b>Canopy Dimensions</b> | D5-1/2" x H1-1/4"                                          |