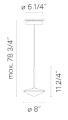

Sketch

**Electrical characteristics** 

Total 4.0 W

**Light source:** 2700K CRI >90 440.81 lm 110 lm/W

Fixture: 302.04 lm 75.4 lm/W

Driver included: CC - Constant Current 350 mA 120-277V 50/60Hz

Electronic dimming: 0-10V

Optional dimming: TRIAC or DALI or Lutron ECO

Installation and assembly

Please see the installation manual

**Light distribution** 