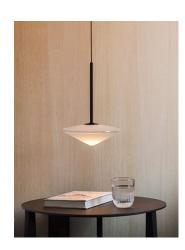

## **TEMPO**

Design by Lievore Altherr.

Reference

5774.

Application

Pendants

Installation type

Surface mounted

Description

Tempo pendant lamps are a design by Lievore Altherr. Suspended from the cable, the blown glass diffuser offers subtle nuances of transparency and translucency. All models of the Tempo collection incorporate LED lighting.

Diffuser

Blown-glass diffuser

Materials

LED support: Aluminum Diffuser: Blown-glass Canopy: Steel

Finishes

**5774-18** Graphite (ADAPTA RF 9913 WX)

**5774-35** Brick (NCS S 4040-Y70R)

**5774-62** Green (NCS S 3010-G20Y)