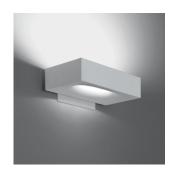

#### Design By

Pio & Tito Toso

#### Collection ===

Design





| ։ (Մ) us | (LM<br>gas | (P20) | (i) |
|----------|------------|-------|-----|

## Colors & Finishes —

| 1       |
|---------|
| l White |

# Materials =

• Body in die-cast aluminum

#### Specifications

| Delivered lumens                   | 1764.61lm                     |
|------------------------------------|-------------------------------|
| Light output ratio                 | 62.59lm/W                     |
| Power consumption                  | 28W                           |
| Led type                           | 24W Array*                    |
| CCT (Correlated Color Temperature) | 3000K                         |
| CRI (Color Rendering Index)        | >93                           |
| Life expectancy