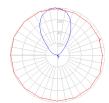

## Light distribution -

Indirect

Red = Max Cd. Through Vertical plane Blue = Max Cd. Through Horizontal plane