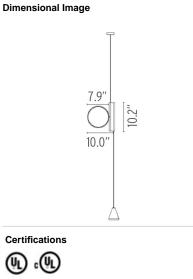

## FLOS OK, White - Specification Sheet by Konstantin Grcic, 2014

| Mounting                          | Ceiling Pendant                                                                                                                                                                                                                                                               |
|-----------------------------------|-------------------------------------------------------------------------------------------------------------------------------------------------------------------------------------------------------------------------------------------------------------------------------|
| Lamp (Bulb) Description           | EDGE LIGHTING TECHNOLOGY - 2700K - 1638lm - CRI85 - 18W                                                                                                                                                                                                                       |
| Environment                       | Indoor - Dry Location                                                                                                                                                                                                                                                         |
| Finish                            | White                                                                                                                                                                                                                                                                         |
| Technical and Product Description | OK Light with an ultra-flat LED surface with edge-lighting technology, directable over 360 degrees. A small rectangular box that houses the electronic components slides vertically over the metal wire of the lamp balanced by cone shaped counterweight. Soft-touch switch. |
| Electrical                        |                                                                                                                                                                                                                                                                               |
| Switching                         | Optical Switch with dimmer on black cord                                                                                                                                                                                                                                      |
| IP Rating                         | IP20                                                                                                                                                                                                                                                                          |
| Diversity of                      |                                                                                                                                                                                                                                                                               |
| Physical                          |                                                                                                                                                                                                                                                                               |
| Cord Length (inches)              | 157" - Black                                                                                                                                                                                                                                                                  |
| Construction Material             | Aluminum, PMMA                                                                                                                                                                                                                                                                |
| Weight                            | 6.4 lbs                                                                                                                                                                                                                                                                       |
|                                   |                                                                                                                                                                                                                                                                               |