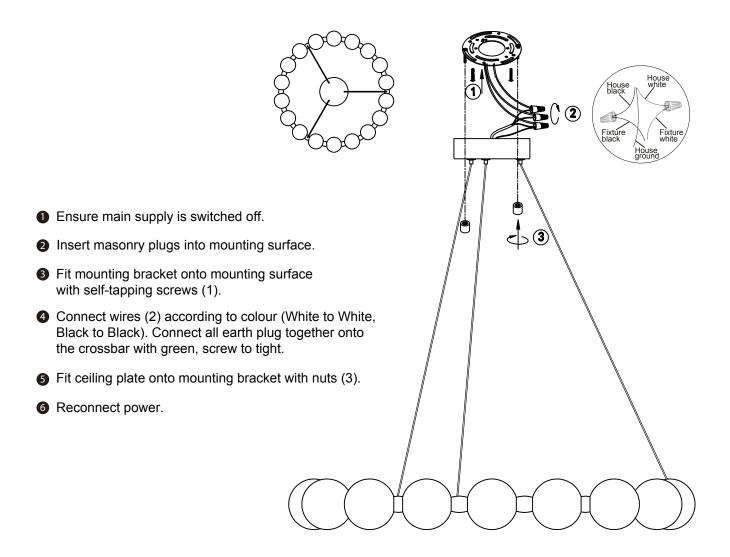

# C83425 (OPTION 1) INSTALLATION INSTRUCTIONS SHEET

### START FROM HERE

- Make sure power is completely off at the fuse box.
- Have your fixture installed by a qualified licensed electrician
- Prepare everything in clear area.
- Wear gloves at all times during this installation.
- Read instructions carefully before you start assembly.
- Keep this instruction sheet for future reference.
   Technical Support:1-844-628-8368

#### Please Note:

- All Matteo Lighting fixtures come with pre-wired module(s).
- Unless instructed to do so, please do not touch any part of the module(s) as any unnecessary contact with the module could cause permanent damage.

THIS LUMINAIRE MUST BE MOUNTED OR SUPPORTED IN A JUNCTION BOX CE LUMINAIRE DOIT ÊTRE MONTÉ OU SUPPORTÉ DANS UNE BOÎTE DE JONCTION

# **WARNING:**

This fitting must be earthed.

Disconnect power and allow fitting to cool down before cleaning or changing the lamp.