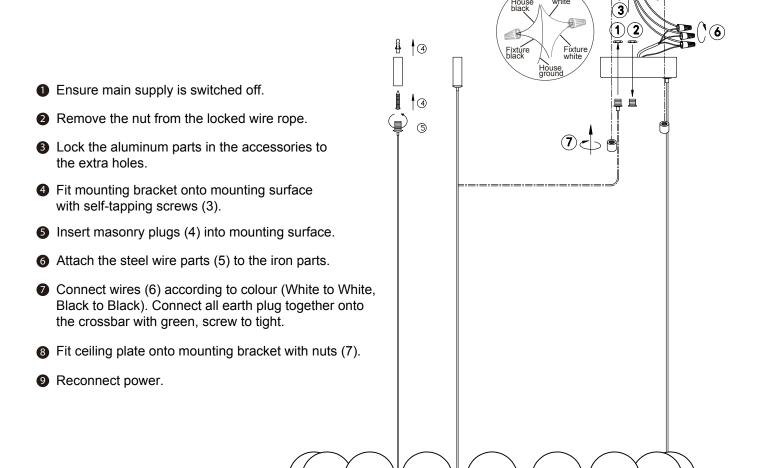

# C83425 (OPTION 2) INSTALLATION INSTRUCTIONS SHEET

### START FROM HERE

- Make sure power is completely off at the fuse box.
- Have your fixture installed by a qualified licensed electrician
- Prepare everything in clear area.
- Wear gloves at all times during this installation.
- Read instructions carefully before you start assembly.
- Keep this instruction sheet for future reference.
   Technical Support:1-844-628-8368

#### Please Note:

- · All Matteo Lighting fixtures come with pre-wired module(s).
- Unless instructed to do so, please do not touch any part of the module(s) as any unnecessary contact with the module could cause permanent damage.

THIS LUMINAIRE MUST BE MOUNTED OR SUPPORTED IN A JUNCTION BOX CE LUMINAIRE DOIT ÊTRE MONTÉ OU SUPPORTÉ DANS UNE BOÎTE DE JONCTION

# **WARNING:**

This fitting must be earthed.

Disconnect power and allow fitting to cool down before cleaning or changing the lamp.