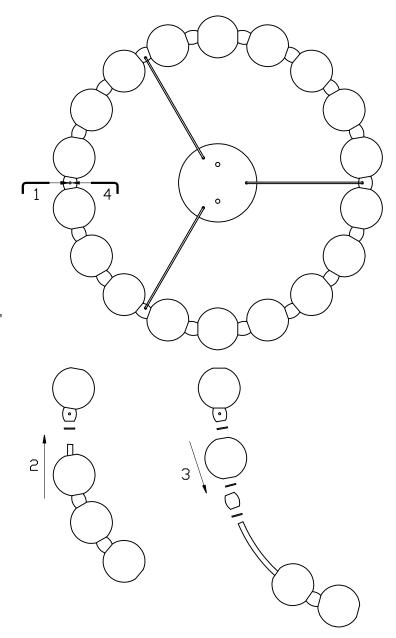

# C83425

# INSTALLATION INSTRUCTIONS SHEET

### START FROM HERE

- Make sure power is completely off at the fuse box.
- Have your fixture installed by a qualified licensed electrician
- Prepare everything in clear area.
- Wear gloves at all times during this installation.
- Read instructions carefully before you start assembly.
- Keep this instruction sheet for future reference.
   Technical Support: 1-844-628-8368

#### Please Note:

- · All Matteo Lighting fixtures come with pre-wired module(s).
- Unless instructed to do so, please do not touch any part of the module(s) as any unnecessary contact with the module could cause permanent damage.

THIS LUMINAIRE MUST BE MOUNTED OR SUPPORTED IN A JUNCTION BOX CE LUMINAIRE DOIT ÊTRE MONTÉ OU SUPPORTÉ DANS UNE BOÎTE DE JONCTION

- Remove a screw away from the wire and pull out the aluminum ring connector.
- Remove and replace the rubber ring, glass and metal parts in front of the glass in turn.
- After replacing the glass, return the rubber ring, metal parts and glass in turn.
- Insert the aluminum ring connector into the aluminum connector and fix it with screws.