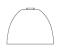

#### Design By

Ernesto Gismondi

#### Collection =

Design

|        | 60  |
|--------|-----|
| سي الم | DIM |

### Specifications —

| Lamp type         | LED-T            |
|-------------------|------------------|
| Lamp              | max 150W E26/A19 |
| Lamp Included     | No               |
| Control type      | Dimmable 2-Wire  |
| Input Voltage     | 120V             |
| Power consumption | N/A              |
| Ballast           | N/A              |

### Colors & Finishes —



### Materials =

- Body of lamp in aluminum
- Lower diffuser in polycarbonate

### Features & Accessories =

• Subtle indirect lighting creating a halo on the ceiling

### Dimensions =





16 <sup>15/16</sup>″ 43 cm



ø 21 11/16"

### Light distribution =

Direct/Indirect



Red = Max Cd. Through Vertical plane
Blue = Max Cd. Through Horizontal plane

## Packaging =

1 Box

1 x 26" x 26" x -1/2" / 18.96 lbs - 66 cm x 66 cm x 62 cm / 8.6 kg

# Luminaire weight —

8.6 lbs / 3.9 kg

## Warranty =

5 year Limited warranty