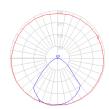

### Light distribution =

Direct/Indirect

Red = Max Cd. Through Vertical plane
Blue = Max Cd. Through Horizontal plane