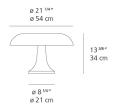

0056055A



#### Design By

Giancarlo Mattioli Gruppo Architetti Urbanisti Città Nuova

#### Collection ===

Design



### Specifications

| Lamp type         | LED-T               |
|-------------------|---------------------|
| Lamp              | max 4X25W E12/G16.5 |
| Lamp Included     | No                  |
| Control type      | On/Off (On Cord)    |
| Input Voltage     | 120V                |
| Power consumption | N/A                 |
| Ballast           | N/A                 |

#### Colors & Finishes -



### Materials =

• Body and diffuser in injected molded ABS thermoplastic

### Features & Accessories —

### Dimensions =



## Packaging =

2 Boxes

1 x 15" x 12-5/16" x 12-11/16" / 3.09 lbs - 38 cm x 31 cm x 32 cm / 1.4 kg

1 x 24-1/8" x 24-1/8" x 12-5/16" / 7.28 lbs - 61 cm x 61 cm x 31 cm / 3.3 kg

### Light distribution

Diffused

# Luminaire weight —

5.07 lbs / 2.3 kg

## Warranty =

5 year Limited warranty