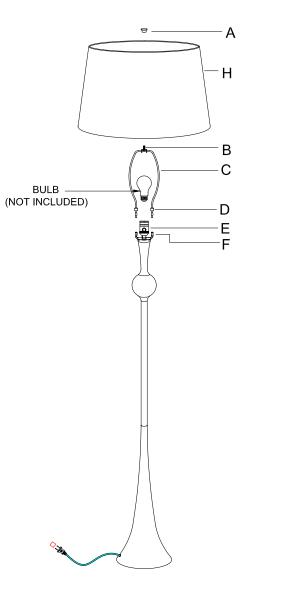

**Dover Floor Lamp** Item # ARN1002

INSPECT ITEM CAREFULLY BEFORE ATTEMPTING TO INSTALL. IF THERE IS ANY DAMAGE OR OBVIOUS DEFECT, DO NOT INSTALL. ITEM MAY NOT BE RETURNED ONCE IT HAS BEEN INSTALLED.

- 1. Carefully remove all parts from the box and remove all plastic covering.
- 2. Insert harp (C) into the two-pronged saddle (F) as shown.
- 3. Lower harp caps (D) so that they cover the two-pronged saddle (F).
- 4. Remove finial (A) from harp (C).
- 5. Place lamp shade (H) over harp nipple (B) so that the nipple protrudes through the opening.
- 6. Attach finial (A) to harp nipple (B) and turn clockwise to secure.
- 7. Insert bulb (not included) into socket (E).
- 8. Plug into proper electrical outlet and test fixture.
- 9. Assembly is complete.