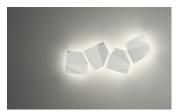

## ORIGAMI

Design by Ramón Esteve.

#### Description

ORIGAMI blends light functionality with an opportunity for artistic creation. With the new express clusers, designers can more easily create wall sconce patterns with 2, 3, or 4 piece preset configurations. ORIGAMI is LED and requires only one powerfeed for each cluster, and is also rated for outdoor and wet locations. Available in white matte, oxide-green or oxide matte lacquer finish options.