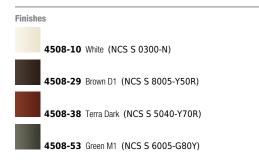

#### Description

ORIGAMI blends light functionality with an opportunity for artistic creation. With the new express clusers, designers can more easily create wall sconce patterns with 2, 3, or 4 piece preset configurations. ORIGAMI is LED and requires only one powerfeed for each cluster, and is also rated for outdoor and wet locations. Available in white matte, oxide-green or oxide matte lacquer finish options.