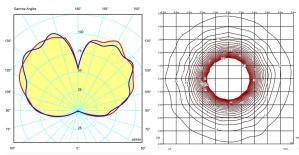

## Light distribution

Indirect lighting

Lamp that emits an upward or backward beam that is reflected by the ceiling or wall.

#### Photometric data

Certificates

IP65 Dimmable , WET LOCATION ADA

Electrical characteristics 4 x LED STRIP 6.3W 350mA

Total 25.2 W