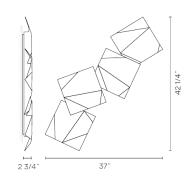

#### Description

ORIGAMI blends light functionality with an opportunity for artistic creation. With the new express clusers, designers can more easily create wall sconce patterns with 2, 3, or 4 piece preset configurations. ORIGAMI is LED and requires only one powerfeed for each cluster, and is also rated for outdoor and wet locations. Available in white matte, oxide-green or oxide matte lacquer finish options.

#### Diffuser

Polycarbonate diffuser

Materials Shade: ABS

Lid: Polycarbonate

Sketch

Light source: 2700K CRI >80 3025 lm 120 lm/W Fixture: 1740 lm 63 lm/W Driver included: CC - Constant Current 350 mA 120V 50/60Hz