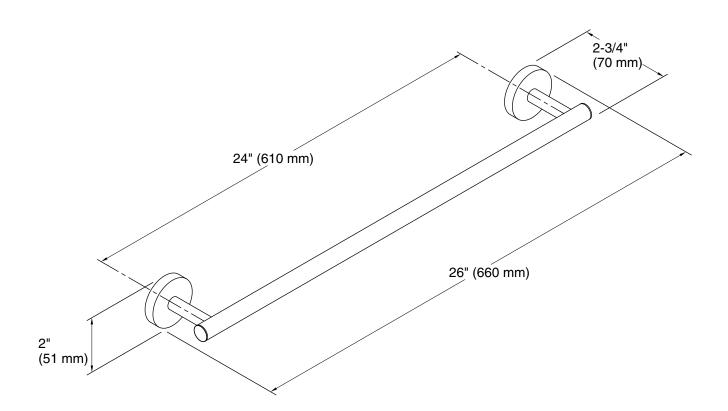

### **Technical Information**

All product dimensions are nominal. Material: Zinc, Brass