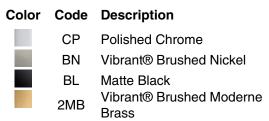

### **Available Colors/Finishes**

Color tiles intended for reference only.

Elate® 24" towel bar K-27287

Elate® 24" towel bar K-27287