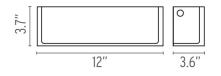

## Physical

Construction MaterialGlass, steelWeight5.5 lbs

Dimensional Image

FU465100 Glass

Certifications

Lamping (Bulb)

200W T3 RSC Halogen