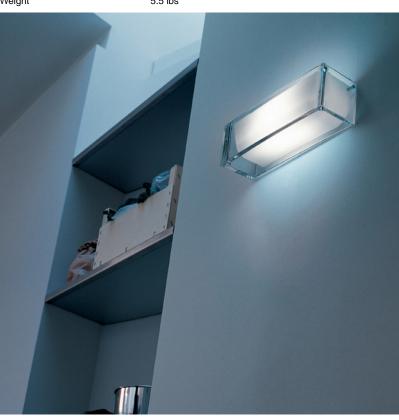

## FLOS On The Rocks (Halogen) - Specification Sheet by Antonio Citterio w Toan Nguyen, 2003

| Mounting                          | Wall                                                                                                                                                                                                                                                                                             |
|-----------------------------------|--------------------------------------------------------------------------------------------------------------------------------------------------------------------------------------------------------------------------------------------------------------------------------------------------|
| Lamp (Bulb) Description           | 1 x 200W T3 Halogen (Included)                                                                                                                                                                                                                                                                   |
| Environment                       | Indoor - Dry Location                                                                                                                                                                                                                                                                            |
| Dimming                           | Dimmable                                                                                                                                                                                                                                                                                         |
| Finish                            | Glass                                                                                                                                                                                                                                                                                            |
| Technical and Product Description | ON THE ROCKS Wall lamp providing direct/indirect and partially diffused light<br>Lamp body in transparent glass. Internal diffuser in opal glass. The wall mount is<br>a white powder coated, aluminum alloy die-casting including both the wall fitting<br>system and the electrical equipment. |
|                                   |                                                                                                                                                                                                                                                                                                  |