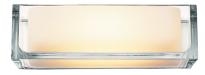

## FLOS On The Rocks (Halogen) - Specification Sheet by Antonio Citterio w Toan Nguyen, 2003

| Mounting                          | Wall                                                                                                                                                                                                                                                                                             |
|-----------------------------------|--------------------------------------------------------------------------------------------------------------------------------------------------------------------------------------------------------------------------------------------------------------------------------------------------|
| Lamp (Bulb) Description           | 1 x 200W T3 Halogen (Included)                                                                                                                                                                                                                                                                   |
| Environment                       | Indoor - Dry Location                                                                                                                                                                                                                                                                            |
| Dimming                           | Dimmable                                                                                                                                                                                                                                                                                         |
| Finish                            | Glass                                                                                                                                                                                                                                                                                            |
| Technical and Product Description | ON THE ROCKS Wall lamp providing direct/indirect and partially diffused light<br>Lamp body in transparent glass. Internal diffuser in opal glass. The wall mount is<br>a white powder coated, aluminum alloy die-casting including both the wall fitting<br>system and the electrical equipment. |
|                                   |                                                                                                                                                                                                                                                                                                  |