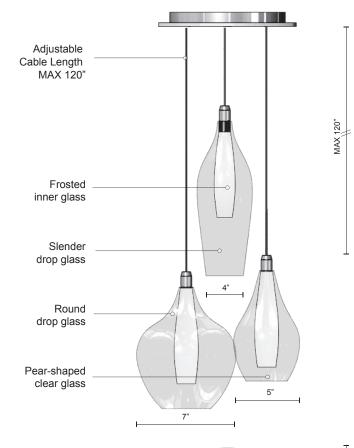

## Sophisticated LED technology meets multi pendant with modern design

- Clear round drop, slender drop and pear-shaped outer glass with frosted inner glass pendants
- Canopy Included
- Dimmable with ELV dimmer (Not included)
- 120V