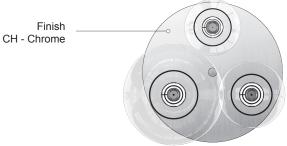

 Color Temp
 3000K

 CRI (Ra)
 >80

 Dimming
 100% - 10%

 Rated Life
 50,000 hours

| Voltage | Watt | LED<br>Lumens | Delivered<br>Lumens | Finish(es)  |
|---------|------|---------------|---------------------|-------------|
| 120V    | 6W   | 3 x 200       | 540*                | CH - Chrome |