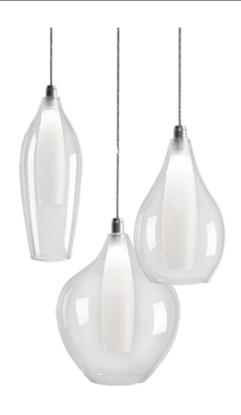

## Sophisticated LED technology meets multi pendant with modern design

- Clear round drop, slender drop and pear-shaped outer glass with frosted inner glass pendants
- Canopy Included
- Dimmable with ELV dimmer (Not included)
- 120V