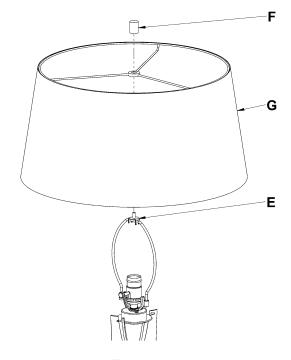

## Component Parts

A Turn Knob E Harp
B Harp Holder F Finial
C Socket G Shade

D Locks (2)

- 1. Carefully unpack the lamp from the carton.
- 2. Install turn knob (A) onto socket (Figure 1).
- 3. Remove finial (F) from harp (E) and save for later use. *Finial is shipped installed on harp.*
- 4. Squeeze harp (E) together while holding the locks (D) up towards the top of the harp (E) and slip into harp holder (B).
- Allow locks (D) to slip down harp (E) and onto harp holder
   (B) to secure harp in place.
- 6. Install bulb. "C" version bulb is included.
- 7. Slip shade (G) onto threaded stud on top of harp (E).
- 8. Thread finial (F) onto threaded stud on harp (E) and tighten until snug. *Be careful not to over tighten*.

Figure 2

If you need further assistance, or find that you are missing any parts, please contact the dealer from which you purchased this product. We hope you enjoy your fixture!

<sup>\*</sup> Hubbardton Forge will not be liable for injury or damage caused by improper installation, lamping or use of this fixture.