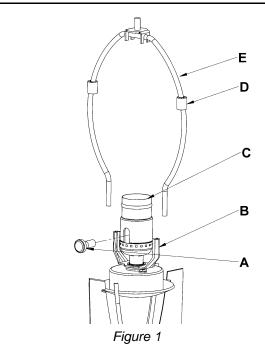

## Component Parts

A Turn Knob E Harp
B Harp Holder F Finial
C Socket G Shade

D Locks (2)

- 1. Carefully unpack the lamp from the carton.
- 2. Install turn knob (A) onto socket (Figure 1).
- 3. Remove finial (F) from harp (E) and save for later use. *Finial is shipped installed on harp.*
- 4. Squeeze harp (E) together while holding the locks (D) up towards the top of the harp (E) and slip into harp holder (B).
- Allow locks (D) to slip down harp (E) and onto harp holder
   (B) to secure harp in place.
- 6. Install bulb. "C" version bulb is included.
- 7. Slip shade (G) onto threaded stud on top of harp (E).
- 8. Thread finial (F) onto threaded stud on harp (E) and tighten until snug. *Be careful not to over tighten*.

Figure 2

If you need further assistance, or find that you are missing any parts, please contact the dealer from which you purchased this product. We hope you enjoy your fixture!

<sup>\*</sup> Hubbardton Forge will not be liable for injury or damage caused by improper installation, lamping or use of this fixture.