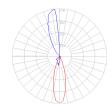

## Light distribution -

Direct/Indirect

Red = Max Cd. Through Vertical plane
Blue = Max Cd. Through Horizontal plane

Luminaire weight —

5.4 lbs / 2.45 kg

Warranty —

5 year limited warranty