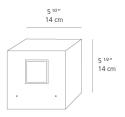

|
| Power consumption                  | 7W                         |
| Led type                           | 6.5W Array*                |
| CCT (Correlated Color Temperature) | 3000K                      |
| CRI (Color Rendering Index)        | >80                        |
| Life expectancy                    | 50000Hrs                   |
| Control type                       | On/Off                     |
| Input Voltage                      | 120V                       |
| Driver                             | TCI - 1 x DC-12W-700MA-BMU |
| BUG Rating                         | B0-U2-G0                   |

#### Features & Accessories

- Electronic driver integrated
- Standard non dimmable
- For dimming options, please consult with your Artemide Sales Representative

### Dimensions ===



#### 1 0-11

Packaging =

1 Box

1 x 8-3/8" x 8-3/8" x 8-3/4" / 6.13 lbs - 21 cm x 21 cm x 22 cm / 2.78 kg

## Light distribution -

Direct/Indirect



Red = Max Cd. Through Vertical plane
Blue = Max Cd. Through Horizontal plane

Luminaire weight —

5.4 lbs / 2.45 kg

Warranty —

5 year limited warranty