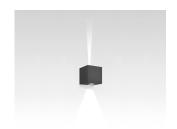

# T4201NLW28

### Collection ===

Outdoor

| ւ(ՈՐ) <sup>nz</sup> | (IP65 |
|---------------------|-------|

### Colors & Finishes —

| Anthracite | grey |
|------------|------|

## Materials =

• Body in aluminum