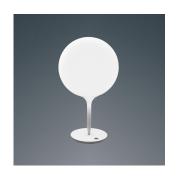

## Materials =

- Diffuser in handblown glass with external etched finish
- Stem in steel tubing covered by a tapered sleeve in translucent molded polycarbonate

### Features & Accessories =

• Tapered sleeve allows for partial soft diffusion of light from diffuser