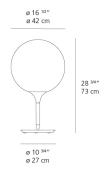

## Collection =

Design

| (P20)  | (I)   |
|--------|-------|
| (IP20) | (DIM) |

## Specifications —

| Lamp type         | LED-T              |
|-------------------|--------------------|
| Lamp              | max 100W E26/A19   |
| Lamp Included     | No                 |
| Control type      | DIMMABLE (On Base) |
| Input Voltage     | 120V               |
| Power consumption | N/A                |
| Ballast           | N/A                |

#### Colors & Finishes -

| White |  |
|-------|--|
|-------|--|

## Materials =

- Diffuser in handblown glass with external etched finish
- Stem in steel tubing covered by a tapered sleeve in translucent molded polycarbonate

### Features & Accessories =

• Tapered sleeve allows for partial soft diffusion of light from diffuser

### Dimensions =



# Packaging =

2 Boxes

1 x 21-3/8" x 21-3/8" x 21-3/4" / 11.24 lbs - 54 cm x 54 cm x 55 cm / 5.1 kg

1 x 14-1/4" x 14-1/4" x 21-3/8" / 10.8 lbs - 36 cm x 36 cm x 54 cm / 4.9 kg

## Light distribution =

#### Diffused



## Luminaire weight -

14.33 lbs / 6.5 kg

# Warranty =

5 year Limited warranty

Red = Max Cd. Through Vertical plane
Blue = Max Cd. Through Horizontal plane