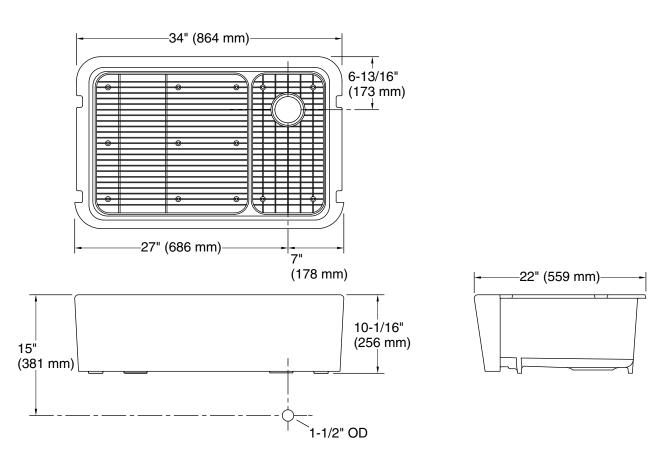

### **Technical Information**

All product dimensions are nominal.

Bowl configuration: Single
Installation: Undermount
Min. base cabinet 36" (914 mm)

width:

Bowl area (Center): Length: 30-13/16" (783 mm)

Width: 19-11/16" (500 mm) Bowl depth: 9" (229 mm) Water depth: 9" (229 mm)

Drain hole: 3-7/8" (98 mm)

Template: Cabinet, 1417882-7, required, included

Undermount, 1391254-7, required,

included