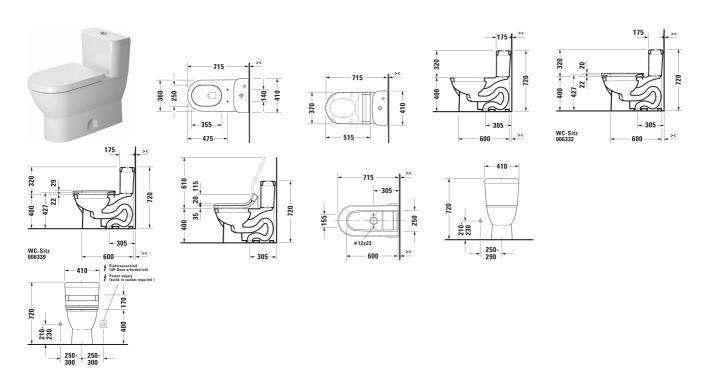

| One-piece toilet                                                                                                                                                 | Dimension    | Weight                        | Order number |
|------------------------------------------------------------------------------------------------------------------------------------------------------------------|--------------|-------------------------------|--------------|
| US-version, back to wall, elongated with syphonic jet action, 30 mm/12" rough-in, with Single Flush piston valve, top flush, vertical outlet, 1,28 gpf (4,8 lpf) | 5            |                               |              |
| Colors                                                                                                                                                           |              |                               |              |
| 00 White Alpin 20 HygieneGlaze (an antibacterial ceramic glaze that provides almost indefinite effectiveness)                                                    |              |                               |              |
| Variant                                                                                                                                                          |              |                               |              |
| •                                                                                                                                                                | 405 x 715 mm | 48.300 kilogram               | 21230105     |
| Sanitary ceramics with the special WonderGliss surface finish w<br>time to come.<br>When ordering WonderGliss please add a "1" as eleventh digit to              |              | attractive-looking for a long |              |
| Accessory                                                                                                                                                        |              |                               |              |
| Mounting set for One-piece and Two-piece toilets, Outflow 3/8" - external thread, Wall Connection 1/2" - internal thread, 1/2", US-version                       |              | 0.480 kilogram                | 001417       |
| Mounting set for One-piece and Two-piece toilets, 1/2", ASIA-version                                                                                             |              | 0.480 kilogram                | 001416       |
| Suitable products                                                                                                                                                |              |                               |              |

## Darling New One-piece toilet # 212301..05

|< 405 mm >|

| Toilet seat and cover elongated, hinges stainless steel, without soft closure,         | 006332 |
|----------------------------------------------------------------------------------------|--------|
| Toilet seat and cover elongated, hinges stainless steel, removable, with soft closure, | 006339 |
|                                                                                        |        |

All drawings contain the necessary measurements which are subject to standard tolerances. They are stated in mm and are non-binding. Exact measurements, in particular for customised installation scenarios, can only be taken from the finished piece.