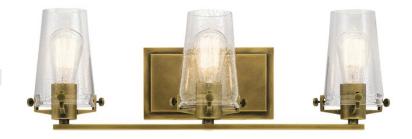

## Certifications/Qualifications

Prop65 Yes

www.kichler.com/warranty

**Dimensions** 

Base Backplate 9.00 X 5.00 Extension 7.50" 5.00 LBS Weight Height from center of Wall opening 3.50"

(Spec Sheet)

Height 8.00" Width 24.00"

**Light Source** 

Lamp Included Not Included Lamp Type A19

Light Source Incandescent Max or Nominal Watt 100W

3 # of Bulbs/LED Modules Medium Socket Type 150" Socket Wire

Mounting/Installation

Install Glass Up or Down Yes Interior/Exterior Interior **Location Rating** Damp Wall Mount Mounting Style Mounting Weight 3.00 LBS

### **FIXTURE ATTRIBUTES**

Housing

Diffuser Description Clear Seeded Primary Material STEEL

**Product/Ordering Information** 

45297NBR SKU Finish Natural Brass Industrial Style UPC 783927517560