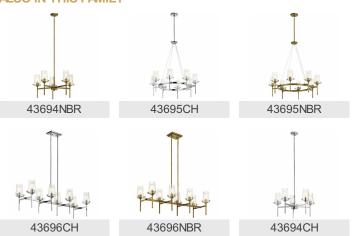

5 Yes

www.kichler.com/warranty

**Dimensions** 

Base Backplate 9.00 X 5.00 Extension 7.50" 5.00 LBS Weight Height from center of Wall opening 3.50"

(Spec Sheet)

Height 8.00" Width 24.00"

**Light Source** 

Lamp Included Not Included Lamp Type A19

Light Source Incandescent Max or Nominal Watt 100W

3 # of Bulbs/LED Modules Medium Socket Type 150" Socket Wire

Mounting/Installation

Install Glass Up or Down Yes Interior/Exterior Interior **Location Rating** Damp Wall Mount Mounting Style Mounting Weight 3.00 LBS

### **FIXTURE ATTRIBUTES**

Housing

Diffuser Description Clear Seeded Primary Material STEEL

**Product/Ordering Information** 

45297NBR SKU Finish Natural Brass Industrial Style UPC 783927517560

### **Finish Options**

Chrome



Natural Brass



# **ALSO IN THIS FAMILY**