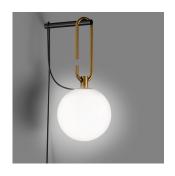

#### Colors & Finishes

White Glass (Diffuser)

### Materials =

• Diffuser in white blown glass

Brushed Brass (Ring)

- Adjustable ring in a brushed brass
- Structure in metal painted black

#### Features & Accessories =

- The Fixture is plugged into a wall outlet
- The cord is 100 inches long to the attached