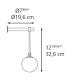

ifications    |                             |
|-------------------|-----------------------------|
| Lamp type         | LED-T (Non Integrated) ONLY |
| Lamp              | max 5W LED E12/G16.5        |
| Lamp Included     | No                          |
| Control type      | Switch (On Cord)            |
| Input Voltage     | 120V                        |
| Power consumption | 5W                          |
| Rallact           | N/Δ                         |

#### Colors & Finishes

White Glass (Diffuser)

### Materials =

• Diffuser in white blown glass

Brushed Brass (Ring)

- Adjustable ring in a brushed brass
- Structure in metal painted black

#### Features & Accessories =

- The Fixture is plugged into a wall outlet
- The cord is 100 inches long to the attached

#### Dimensions ==







## Packaging =

1 Box

1 x 8-9/16" x 8-9/16" x 8-3/4" / 3.19 lbs - 21.5 cm x 21.5 cm x 22 cm / 1.445 kg

#### Light distribution —

Diffused

Luminaire weight —

2.05 lbs / .93 kg

Warranty =