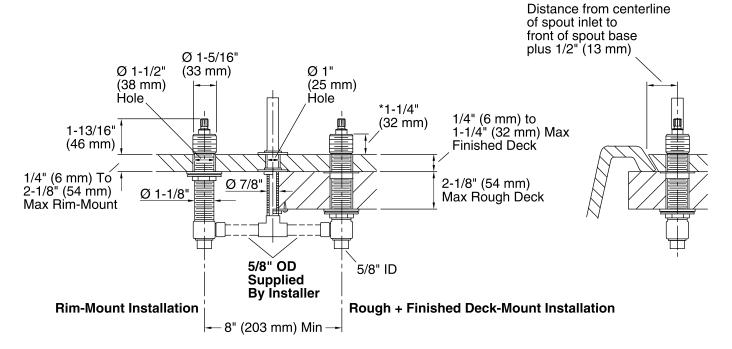

## **KOHLER** Faucets

\*Dimension allows  $\pm 1/4$ " (6 mm) handle adjustment during handle trim installation.

### **Technical Information**

All product dimensions are nominal.