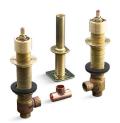

### **Features**

- High-flow valve ensures optimal water flow performance.
- Quarter-turn ceramic disc valves exceed industry longevity standards, ensuring durable performance for life.
- 15.0 to 17.0 gpm (gallons per minute) flow rate.
- For use with bath- or deck-mount faucets.
- Requires valve trim (sold separately).

### Material

Brass valve bodies.

Codes/Standards ASME A112.18.1/CSA B125.1