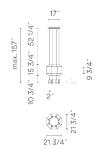

Description

Diffuser

Pressed-glass diffuser

Materials

Canopy: Steel Rods: Steel Body: Aluminum

Finishes

0303-04 Black (RAL 9005)

Sketch

Electronic dimming: 0-10V

Optional dimming: DALI or Lutron ECO

**Technical characteristics** 

- Cable can be adjusted in the field. 157" max.

Installation and assembly

Please see the installation manual

**Light distribution** 