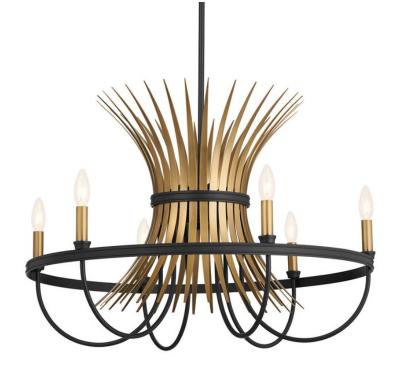

# **Baile 6 Light Chandelier Natural Brass and Black**

n/a

Yes

© 2022 Kichler Lighting LLC. All Rights Reserved.

# **SPECIFICATIONS**

**Certifications/Qualifications** ADA Compliant

Prop65

Dimensions

Base Backplate Weight Height **Overall Height** Width

5.50 DIA 12.25 LBS 19.50" 52.00" 29.25"

www.kichler.com/warranty

120.00V

## **FIXTURE ATTRIBUTES**

Housing **Primary Material** Max Stem Tilt Shade Included

Steel 90.0 Degrees n/a

52458BK

Cottagecore

783927013765

Black

#### **Product/Ordering Information**

SKU Finish Style UPC