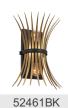

* ADA Compliant

Prop65

Dimensions

Base Backplate Weight Height **Overall Height** Width

5.50 DIA 12.25 LBS 19.50" 52.00" 29.25"

www.kichler.com/warranty

120.00V

n/a

6

60.00

## Input Voltage **Light Source**

Electrical

Dimmable Lamp Included Max or Nominal Watt # of Bulbs/LED Modules

**Mounting/Installation** 

Connector Interior/Exterior Lead Wire Length Location Rating Mounting Weight Wire Connectors

Yes INTERIOR 132" Dry 12.25 LBS Wire Nuts

Not Included

## **FIXTURE ATTRIBUTES**

Housing **Primary Material** Max Stem Tilt Shade Included

Steel 90.0 Degrees n/a

52458BK

Cottagecore

783927013765

Black

#### **Product/Ordering Information**

SKU Finish Style UPC

#### **Finish Options**



**Brushed Nickel** 



#### **ALSO IN THIS FAMILY**







# 52460NI

52459NI







52459BK

52461NI