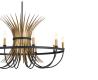

# **Baile 6 Light Chandelier Natural Brass and Black**

n/a

Yes

© 2022 Kichler Lighting LLC. All Rights Reserved.

## **FIXTURE ATTRIBUTES**

Housing **Primary Material** Max Stem Tilt Shade Included

Steel 90.0 Degrees n/a

52458BK

Cottagecore

783927013765

Black

#### **Product/Ordering Information**

SKU Finish Style UPC