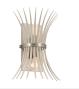

s** ADA Compliant

Prop65

Dimensions

Base Backplate Weight Height **Overall Height** Width

5.50 DIA 12.25 LBS 19.50" 52.00" 29.25"

www.kichler.com/warranty

120.00V

n/a

6

60.00

## Input Voltage **Light Source**

Electrical

Dimmable Lamp Included Max or Nominal Watt # of Bulbs/LED Modules

**Mounting/Installation** 

Connector Interior/Exterior Lead Wire Length Location Rating Mounting Weight Wire Connectors

Yes INTERIOR 132" Dry 12.25 LBS Wire Nuts

Not Included

## **FIXTURE ATTRIBUTES**

Housing **Primary Material** Max Stem Tilt Shade Included

Steel 90.0 Degrees n/a

52458BK

Cottagecore

783927013765

Black

#### **Product/Ordering Information**

SKU Finish Style UPC

#### **Finish Options**



**Brushed Nickel** 



#### **ALSO IN THIS FAMILY**







# 52460NI

52459NI







52459BK

52461NI