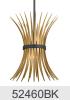

## **FIXTURE ATTRIBUTES**

Housing **Primary Material** Max Stem Tilt Shade Included

Steel 90.0 Degrees n/a

52458BK

Cottagecore

783927013765

Black

#### **Product/Ordering Information**

SKU Finish Style UPC