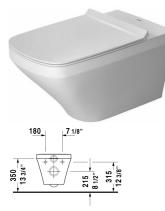

## DuraStyle Toilet wall-mounted Duravit Rimless® & # 254209..92

|< 14 5/8" X 24 3/8" Inch >|

| Toilet wall-mounted Duravit Rimless®                                                                                                               | Dimension                          | Weight                    | Order number |
|----------------------------------------------------------------------------------------------------------------------------------------------------|------------------------------------|---------------------------|--------------|
| rimless, washdown model, Durafix included, cUPC listed                                                                                             |                                    |                           |              |
| Colors                                                                                                                                             |                                    |                           |              |
| 00 White 20 HygieneGlaze (an antibacterial ceramic glaze that provides almost indefinite effectiveness)                                            |                                    |                           |              |
| Variant                                                                                                                                            |                                    |                           |              |
| ♦ 1.6/0.8 gpf                                                                                                                                      | 14 5/8" X 24 3/8" Inch             | 62.4 lb                   | 25420992     |
| Infobox                                                                                                                                            |                                    |                           |              |
| Durafix for concealed fixation is included, In-wall tank & carrier<br>to page XXX, Wall-mounted toilet is ADA compliant, when install<br>floor     |                                    |                           |              |
| Sanitary ceramics with the special WonderGliss surface finish w<br>time to come.<br>When ordering WonderGliss please add a "1" as eleventh digit t |                                    | active-looking for a long |              |
|                                                                                                                                                    |                                    |                           |              |
| Sigma 01 flush plate, dual flush for toilets, White                                                                                                | 9 5/8" x 6 1/2" Inch               |                           | 115770       |
| Geberit carrier for toilets                                                                                                                        | 19 3/4" x 3 1/8" Inch              | 37.5 lb                   | 111798       |
| Geberit in-wall tank and carrier for toilets, width 19 3/4", depth<br>5 1/2" height (adjustable) 43" - 47"                                         | <sup>1</sup> 19 3/4" x 5 1/2" Inch | 40.8 lb                   | 111335       |
| Noise reduction gasket for wall-mounted toilet                                                                                                     |                                    | 0.7 lb                    | 005064       |
| Suitable products                                                                                                                                  |                                    |                           |              |
| Toilet seat and cover removable, elongated, hinges stainless steel, without slow close,                                                            |                                    |                           | 006051       |