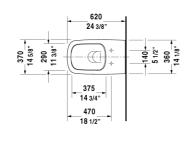

## DuraStyle Toilet wall-mounted Duravit Rimless® & # 254209..92

|< 14 5/8" X 24 3/8" Inch >|

| Toilet wall-mounted Duravit Rimless®                                                                                                               | Dimension                          | Weight                    | Order number |
|----------------------------------------------------------------------------------------------------------------------------------------------------|------------------------------------|---------------------------|--------------|
| rimless, washdown model, Durafix included, cUPC listed                                                                                             |                                    |                           |              |
| Colors                                                                                                                                             |                                    |                           |              |
| 00 White 20 HygieneGlaze (an antibacterial ceramic glaze that provides almost indefinite effectiveness)                                            |                                    |                           |              |
| Variant                                                                                                                                            |                                    |                           |              |
| ♦ 1.6/0.8 gpf                                                                                                                                      | 14 5/8" X 24 3/8" Inch             | 62.4 lb                   | 25420992     |
| Infobox                                                                                                                                            |                                    |                           |              |
| Durafix for concealed fixation is included, In-wall tank & carrier<br>to page XXX, Wall-mounted toilet is ADA compliant, when install<br>floor     |                                    |                           |              |
| Sanitary ceramics with the special WonderGliss surface finish w<br>time to come.<br>When ordering WonderGliss please add a "1" as eleventh digit t |                                    | active-looking for a long |              |
|                                                                                                                                                    |                                    |                           |              |
| Sigma 01 flush plate, dual flush for toilets, White                                                                                                | 9 5/8" x 6 1/2" Inch               |                           | 115770       |
| Geberit carrier for toilets                                                                                                                        | 19 3/4" x 3 1/8" Inch              | 37.5 lb                   | 111798       |
| Geberit in-wall tank and carrier for toilets, width 19 3/4", depth<br>5 1/2" height (adjustable) 43" - 47"                                         | <sup>1</sup> 19 3/4" x 5 1/2" Inch | 40.8 lb                   | 111335       |
| Noise reduction gasket for wall-mounted toilet                                                                                                     |                                    | 0.7 lb                    | 005064       |
| Suitable products                                                                                                                                  |                                    |                           |              |
| Toilet seat and cover removable, elongated, hinges stainless steel, without slow close,                                                            |                                    |                           | 006051       |