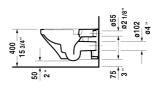

## DuraStyle Toilet wall-mounted Duravit Rimless® & # 254209..92

|< 14 5/8" X 24 3/8" Inch >|

| Toilet wall-mounted Duravit Rimless®                                                                                                               | Dimension                          | Weight                    | Order number |
|----------------------------------------------------------------------------------------------------------------------------------------------------|------------------------------------|---------------------------|--------------|
| rimless, washdown model, Durafix included, cUPC listed                                                                                             |                                    |                           |              |
| Colors                                                                                                                                             |                                    |                           |              |
| 00 White 20 HygieneGlaze (an antibacterial ceramic glaze that provides almost indefinite effectiveness)                                            |                                    |                           |              |
| Variant                                                                                                                                            |                                    |                           |              |
| ♦ 1.6/0.8 gpf                                                                                                                                      | 14 5/8" X 24 3/8" Inch             | 62.4 lb                   | 25420992     |
| Infobox                                                                                                                                            |                                    |                           |              |
| Durafix for concealed fixation is included, In-wall tank & carrier<br>to page XXX, Wall-mounted toilet is ADA compliant, when install<br>floor     |                                    |                           |              |
| Sanitary ceramics with the special WonderGliss surface finish w<br>time to come.<br>When ordering WonderGliss please add a "1" as eleventh digit t |                                    | active-looking for a long |              |
|                                                                                                                                                    |                                    |                           |              |
| Sigma 01 flush plate, dual flush for toilets, White                                                                                                | 9 5/8" x 6 1/2" Inch               |                           | 115770       |
| Geberit carrier for toilets                                                                                                                        | 19 3/4" x 3 1/8" Inch              | 37.5 lb                   | 111798       |
| Geberit in-wall tank and carrier for toilets, width 19 3/4", depth<br>5 1/2" height (adjustable) 43" - 47"                                         | <sup>1</sup> 19 3/4" x 5 1/2" Inch | 40.8 lb                   | 111335       |
| Noise reduction gasket for wall-mounted toilet                                                                                                     |                                    | 0.7 lb                    | 005064       |
| Suitable products                                                                                                                                  |                                    |                           |              |
| Toilet seat and cover removable, elongated, hinges stainless steel, without slow close,                                                            |                                    |                           | 006051       |