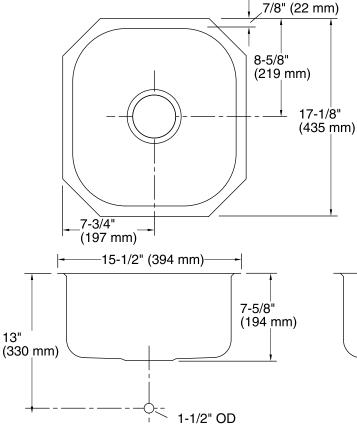

# **Technical Information**

| All product dimensions are nominal. |                                                                                                                    |
|-------------------------------------|--------------------------------------------------------------------------------------------------------------------|
| Installation:                       | Under-mount                                                                                                        |
| Min. base cabinet<br>width:         | 21" (533 mm)                                                                                                       |
| Bowl area (Center):                 | Length: 13-3/4" (349 mm)<br>Width: 15-3/8" (391 mm)<br>Bowl depth: 7-1/2" (191 mm)<br>Water depth: 7-1/2" (191 mm) |
| Template:                           | 113197-7, required, included                                                                                       |

# Under-Mount Kitchen Sink K-3336

\* Allow clearance around sink rim for clip attachment.