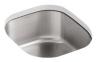

# Under-Mount Kitchen Sink K-3336

\* Allow clearance around sink rim for clip attachment.

## Features

- 21-inch minimum base cabinet width.
- Single bowl.
- 7-1/2-inch depth.
- No faucet holes.
- SilentShield<sup>®</sup> sound-absorption technology offers quieter performance.
- Includes installation hardware.

# Material

18-gauge stainless steel.