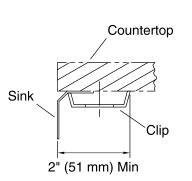

# Under-Mount Kitchen Sink K-3336

\* Allow clearance around sink rim for clip attachment.

# Installation

Under-mount