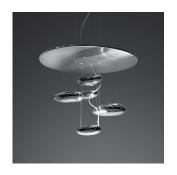

#### Design By

Ross Lovegrove

#### Collection ==

Design

### Colors & Finishes —

Polished Aluminum (Pebbles)

# Materials =

• Lighting unit in die-cast aluminum

Stainless Steel (Reflector)

- Reflective units made of injection-molded thermoplastic material with metallic finish
- Reflector in stainless steel