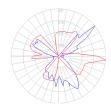

# Light distribution -

Indirect

Red = Max Cd. Through Vertical plane Blue = Max Cd. Through Horizontal plane