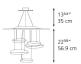

### Dimensions =

Standard length Min. 3715/16" - Max. 10215/16" Min. 96.4 cm - Max. 261.4 cm

Extended length

## Luminaire weight ==

23.7 lbs / 10.75 kg