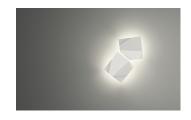

## Description

ORIGAMI blends light functionality with an opportunity for artistic creation. With the new express clusers, designers can more easily create wall sconce patterns with 2, 3, or 4 piece preset configurations. ORIGAMI is LED and requires only one powerfeed for each cluster, and is also rated for outdoor and wet locations. Available in white matte, oxide-green or oxide matte lacquer finish options.

## **Indirect lighting**

Lamp that emits an upward or backward beam that is reflected by the ceiling or wall.