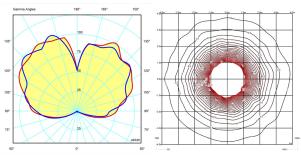

olycarbonate

Finishes



4504-10 White (NCS S 0300-N)



**4504-29** Brown D1 (NCS S 8005-Y50R)



4504-38 Terra Dark (NCS S 5040-Y70R)



4504-53 Green M1 (NCS S 6005-G80Y)

Sketch



**Electrical characteristics** 

2 x LED STRIP 6.3W 350mA

Total 12.6 W





Light source: 2700K CRI >80 1512 lm 120 lm/W

Fixture: 854 lm 62 lm/W

Driver included: CC - Constant Current 350 mA 120V 50/60Hz

Electronic dimming: TRIAC

**Technical characteristics** 

- A maximum of 30 modules can be connected to a single connection point. For bigger compositions, check connection system.

Installation and assembly

Please see the installation manual

**Light distribution** 

## **Indirect lighting**

Lamp that emits an upward or backward beam that is reflected by the ceiling or wall.



## Photometric data



Certificates