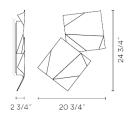

## ORIGAMI

Design by Ramón Esteve.

Reference

4504.

Application

Wall Fixtures

Installation type

Surface mounted

## Description

ORIGAMI blends light functionality with an opportunity for artistic creation. With the new express clusers, designers can more easily create wall sconce patterns with 2, 3, or 4 piece preset configurations. ORIGAMI is LED and requires only one powerfeed for each cluster, and is also rated for outdoor and wet locations. Available in white matte, oxide-green or oxide matte lacquer finish options.