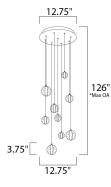

### **MEASUREMENTS**

DIMENSION : 12.75" L x 12.75" W x 3.75" H
MAX OAH : 126." OAH x 6." OAH

HANGING WEIGHT : 11.07 lb

\*max overall height