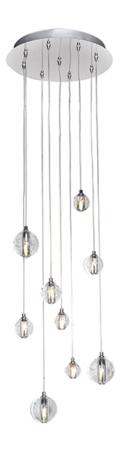

# PRODUCT DESCRIPTION

Bubble glass balls of various sizes are supported by adjustable cables for a wide variety of designs. The glass balls are illuminated by replaceable LED bulbs and are fully dimmable.

## GLASS

Bubble 91

### MATERIAL

Bubble Glass + Steel