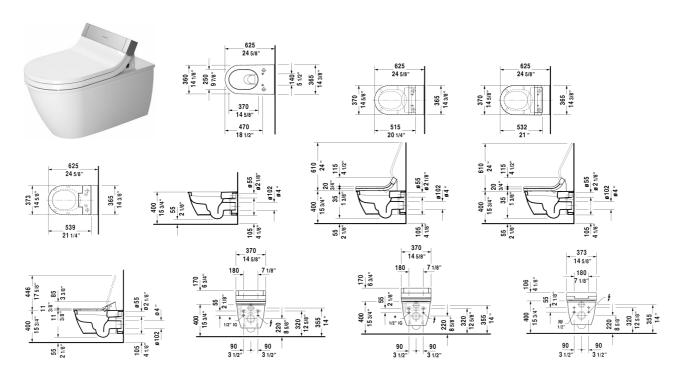

All drawings contain the necessary measurements which are subject to standard tolerances. They are stated in inch & mm and are non-binding. Exact measurements, in particular for customized installation scenarios, can only be taken from the finished ceramic piece.