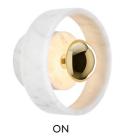

## STONE WALL LED

This hard, semi-precious surface has transfixed architects, sculptors and designers for millennia. Marble is the dream material - tough yet tactile, heavy and long-lasting with individual personality. This year, the Stone family receives an upgrade with a new Tom Dixon LED module.

**STONE WALL LED** 

Year of Design 2020 **Finishing Process** Polished **Environment** Indoor, Damp

**Product Weight** 4.5lb

6W LED, Light Source Included, 100-120V **Light Source** 

Max Wattage 9W 360 Lumens CRI >90 Color Temperature