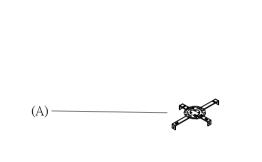

(A) Mounting Bracket

Locate all hardware & components before discarding packaging

Step.1: Remove Bracket (A) from fixture and install to electrical box.

Step.2: Wire fixture to wires in outlet box. Install Green wire to Ground Screw.