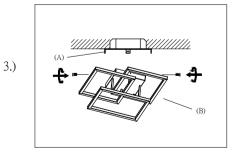

Step.3: Install Body (B) to Canopy (A) and tighten screws at the ends of the canopy to secure.

Cleaning & Care: Clean with soft cloth and a mild detergent. Do not use abrasive cleaner. Page 2 of (2)