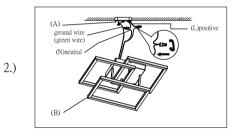

(A) Mounting Bracket

Locate all hardware & components before discarding packaging

Step.1: Remove Bracket (A) from fixture and install to electrical box.

Step.2: Wire fixture to wires in outlet box. Install Green wire to Ground Screw.

Step.3: Install Body (B) to Canopy (A) and tighten screws at the ends of the canopy to secure.

Cleaning & Care: Clean with soft cloth and a mild detergent. Do not use abrasive cleaner. Page 2 of (2)