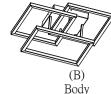

Step.3: Install Body (B) to Canopy (A) and tighten screws at the ends of the canopy to secure.

Cleaning & Care: Clean with soft cloth and a mild detergent. Do not use abrasive cleaner. Page 2 of (2)