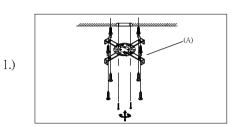

(A) Mounting Bracket

Locate all hardware & components before discarding packaging

Step.1: Remove Bracket (A) from fixture and install to electrical box.

Step.2: Wire fixture to wires in outlet box. Install Green wire to Ground Screw.