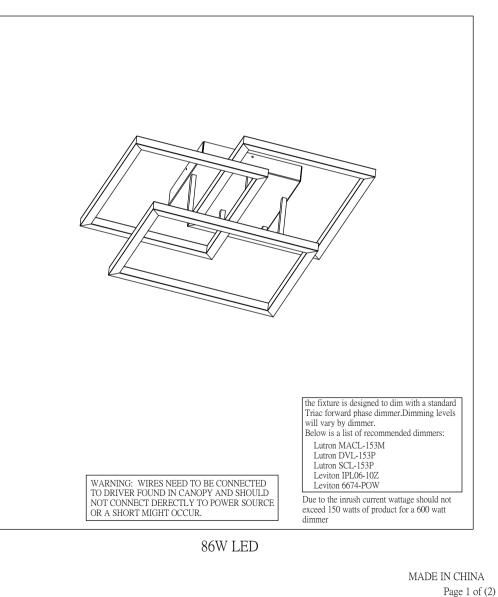

PRODUCT NAME : Traverse ITEM NUMBER: E21513-CHP

Please consult your electrician for hanging fixture and wiring.

IMPORTANT: Turn off the power at the main fuse or circuit breaker box before starting installation